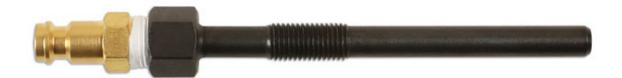

## **Diesel Compression Test Adaptor - M8 x 1.0 x 115mm**

An individual diesel compression test adaptor (dummy glow plug) for use with Laser compression and cylinder leakage kits (Part Nos. 2596, 4510 and 5140). Also suitable for use with many other common compression test kits, increasing the range of applications available.

## **Additional Information**

- Applications include: Citroën, Ford, Peugeot, Mini, Suzuki and Volvo 1.4 and 1.6L diesel engines.
- · Engine applications include: 1.4 DV4 and 1.6 DV6 Ford/Peugeot engines
- Glow plug applications include: NGK YE04 and YE12.
- Thread size: M8 x 1mm, 115mm total length, thread to seal 50mm.
- Use with Part No. 4510 diesel compression test kit and Part No. 5140 cylinder leakage tester.