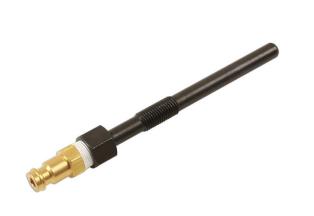

## **Diesel Compression Test Adaptor - M8 x 1.0 x 115mm**

An individual diesel compression test adaptor (dummy glow plug) for use with Laser compression and cylinder leakage kits (Part Nos. 2596, 4510 and 5140). Also suitable for use with many other common compression test kits, increasing the range of applications available.

## **Additional Information**

- Applications include: Citroën, Ford, Peugeot, Mini, Suzuki and Volvo 1.4 and 1.6L diesel engines.
- · Engine applications include: 1.4 DV4 and 1.6 DV6 Ford/Peugeot engines
- Glow plug applications include: NGK YE04 and YE12.
- Thread size: M8 x 1mm, 115mm total length, thread to seal 50mm.
- Use with Part No. 4510 diesel compression test kit and Part No. 5140 cylinder leakage tester.