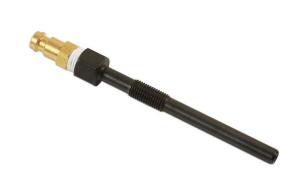

## **Diesel Compression Test Adaptor - M8 x 1.0 x 115mm**

An individual diesel compression test adaptor (dummy glow plug) for use with Laser compression and cylinder leakage kits (Part Nos. 2596, 4510 and 5140). Also suitable for use with many other common compression test kits, increasing the range of applications available.

## **Additional Information**

- Applications include: Citroën, Ford, Peugeot, Mini, Suzuki and Volvo 1.4 and 1.6L diesel engines.
- · Engine applications include: 1.4 DV4 and 1.6 DV6 Ford/Peugeot engines
- Glow plug applications include: NGK YE04 and YE12.
- Thread size: M8 x 1mm, 115mm total length, thread to seal 50mm.
- Use with Part No. 4510 diesel compression test kit and Part No. 5140 cylinder leakage tester.